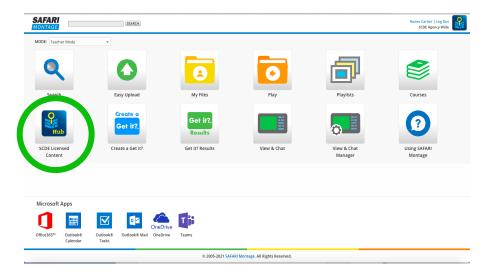

## Login through the SCDE Instruction Hub:

- Log in to Safari Montage.
- Next, select the SCDE Licensed Content tile.

Last, select the Discovery Education icon.

If you aren't sure how to access Safari Montage, please reach out to your Tech/IT Director.