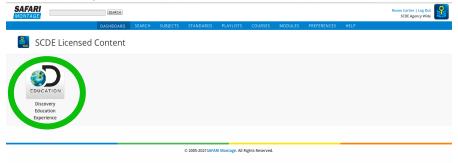

## Login through the SCDE Instruction Hub:

- Log in to Safari Montage.
- Next, select the SCDE Licensed Content tile.

Last, select the Discovery Education icon.

If you aren't sure how to access Safari Montage, please reach out to your Tech/IT Director.