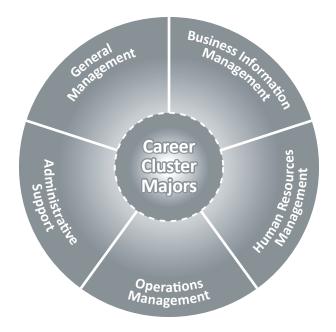

## BE A PART OF BUSINESS MANAGEMENT AND ADMINISTRATION

The Business Management and Administration career cluster is divided into the following five majors:

| Occupation                                                 | Hourly<br>Pay | Annual<br>Median Salary |
|------------------------------------------------------------|---------------|-------------------------|
| Accountant                                                 | \$33.89       | \$ 70,500               |
| Administrative Services Manager                            | \$46.24       | \$ 96,180               |
| Bookkeeping, Accounting,<br>and Auditing Clerk             | \$19.35       | \$ 40,420               |
| Compensation, Benefits &<br>Chief Executive                | \$96.22       | \$200,140               |
| Computer and Computer User<br>Support Specialist           | \$26.03       | \$ 54,150               |
| Database Architect                                         | \$43.40       | \$ 90,270               |
| Executive Administrative Assistant                         | \$28.56       | \$ 59,400               |
| First-Line Supervisor of<br>General and Operations Manager | \$59.35       | \$123,490               |
| Human Resources Assistant                                  | \$20.01       | \$ 41,620               |
| Human Resources Specialist                                 | \$29.27       | \$ 60,880               |
| Information Security Analyst                               | \$47.28       | \$ 98,350               |
| Information Security Manager                               | \$68.53       | \$142,530               |
| Job Analyst Specialist                                     | \$30.29       | \$ 63,000               |
| Management Analyst                                         | \$40.20       | \$ 83,610               |
| Office & Administrative Support                            | \$28.53       | \$ 59,340               |
| Payroll and Timekeeping Clerk                              | \$22.17       | \$ 46,110               |
| Receptionist and Information Clerk                         | \$14.59       | \$ 30,350               |
| Regulatory Affairs Specialist                              | \$33.10       | \$ 68,860               |
| Training and Development Manager                           | \$53.53       | \$111,340               |
| Treasurer/Controller                                       | \$61.53       | \$127,990               |