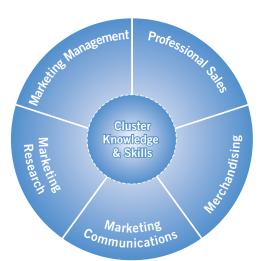

## **BE A PART OF Marketing**

The Marketing career cluster is divided into the following five majors:

| Occupation                                                                     | Hourly Pay | Annual Median<br>Salary |
|--------------------------------------------------------------------------------|------------|-------------------------|
| Retail Salespersons                                                            | \$13.02    | \$27,080                |
| Merchandise Displayers<br>and Window Trimmers                                  | \$13.31    | \$27,680                |
| Research Interviewers                                                          | \$16.81    | \$33,110                |
| First-Line Supervisors<br>for Retail Sales Workers                             | \$21.66    | \$41,580                |
| Graphic Designers                                                              | \$25.66    | \$53,380                |
| Survey Researchers                                                             | \$28.79    | \$59,870                |
| Advertising Sales Agents                                                       | \$26.41    | \$54,940                |
| Wholesale and Retail Buyers                                                    | \$25.65    | \$53,340                |
| Public Relations Specialists                                                   | \$30.20    | \$62,810                |
| Sales Representatives                                                          | \$31.45    | \$65,420                |
| Copywriters                                                                    | \$30.00    | \$59,100                |
| Market Research Analysts and Marketing Specialists                             | \$31.64    | \$65,810                |
| Art Directors                                                                  | \$46.77    | \$97,270                |
| Search Marketing Strategists                                                   | \$33.33    | \$63,990                |
| Advertising and<br>Promotions Managers                                         | \$68.03    | \$141,490               |
| Green Marketers                                                                | \$46.95    | \$92,500                |
| Public Relations Managers                                                      | \$56.94    | \$118,300               |
| Purchasing Managers                                                            | \$34.74    | \$72,270                |
| Sales Managers                                                                 | \$63.60    | \$132,290               |
| Marketing Managers                                                             | \$68.03    | \$141,490               |
| On Line Community Manager                                                      | \$26.00    | \$50,000                |
| Social Media Analyst                                                           | \$28.65    | \$55,000                |
| Social Media Influencer Upwards of \$100,000 will vary with sponsors/followers |            |                         |