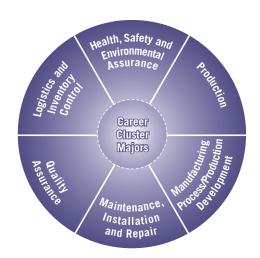

## **BE A PART OF Manufacturing**

The Manufacturing career cluster is divided into the following six majors:

| Occupation                                     | Hourly Pay | Annual Median<br>Salary |
|------------------------------------------------|------------|-------------------------|
| Material Recording Clerks                      | \$13.88    | \$28,860                |
| Cargo & Freight Agents                         | \$22.15    | \$46,070                |
| Machinists and Tool & Die Makers               | \$21.61    | \$44,950                |
| Quality Control Inspectors                     | \$18.39    | \$38,250                |
| Environmental Engineering Technicians          | \$24.31    | \$50,560                |
| Industrial Machinery Mechanics                 |            |                         |
| & Maintenance Workers                          | \$24.82    | \$51,630                |
| Health & Safety Engineers                      | \$42.85    | \$89,130                |
| Industrial Engineering Technicians             | \$26.66    | \$55,460                |
| Millwrights                                    | \$26.58    | \$55,290                |
| Stationary Engineers                           | \$29.06    | \$60,440                |
| Purchasing Managers, Buyers                    |            |                         |
| & Purchasing Agents                            | \$32.50    | \$67,600                |
| Manufacturing Production Technicians           | \$28.58    | \$59,440                |
| First-Line Supervisors of Mechanics,           |            |                         |
| Installers & Repairers                         | \$32.75    | \$68,120                |
| Industrial Maintenance/Reliability Technicians | \$33.50    | \$68,000                |
| Logisticians                                   | \$35.86    | \$74,600                |
| Environmental Scientists & Specialists         | \$34.20    | \$71,130                |
| Industrial Engineers                           | \$41.84    | \$87,040                |
| Mechanical Engineers                           | \$42.00    | \$87,370                |
| Environmental Engineers                        | \$42.13    | \$87,620                |
| Software Quality Assurance Engineers & Testers | \$40.01    | \$86,100                |
| Materials Engineers                            | \$44.42    | \$92,390                |
| Industrial Production Managers                 | \$49.70    | \$103,380               |
| Quality Control Systems Managers               | \$44.10    | \$90,190                |